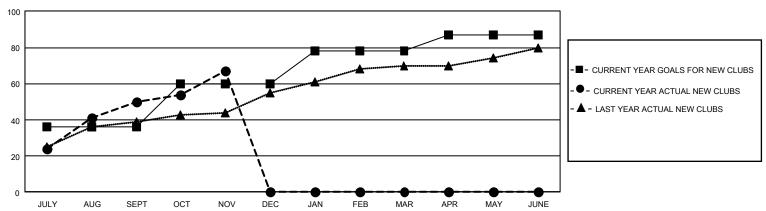

## GOALS AND ACTUAL NEW CLUBS CUMULATIVE

| DROPPED CLUBS: 8 |       | 446 CLUBS OF 1,045 ADDED 1 OR | GENDER DISTRIBUTION             |                 |        |
|------------------|-------|-------------------------------|---------------------------------|-----------------|--------|
|                  |       | MORE NEW MEMBERS              | MALE 25,212 (68.86              |                 |        |
|                  |       |                               | FEMALE                          | 11,403 (31.14%) |        |
| DROPPED MEMBERS  |       |                               |                                 |                 |        |
| DECEASED         | 81    | CLICK HERE FOR CUMULATIVE     | TOTAL FAMILY UNIT MEMBERS       |                 | 17,854 |
| CLUB CANCELLED 0 |       | MEMBERSHIP DATA               |                                 |                 | 40.000 |
| OTHER            | 1,050 |                               | FAMILY MEMBERS PAYING HALF DUES |                 | 10,239 |
| TOTAL            | 1,131 |                               |                                 |                 |        |