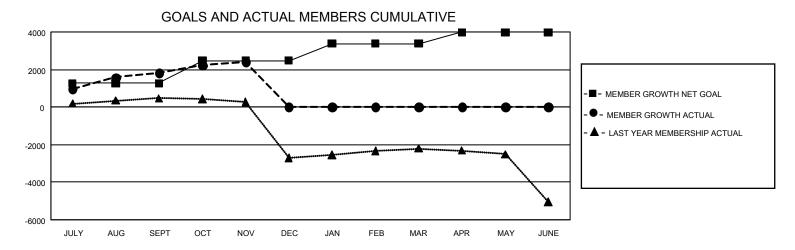

## GOALS AND ACTUAL NEW CLUBS CUMULATIVE

| DROPPED CLUBS: 8 |       | 446 CLUBS OF 1,045 ADDED 1 OR | GENDER DISTRIBUTION             |                 |        |
|------------------|-------|-------------------------------|---------------------------------|-----------------|--------|
|                  |       | MORE NEW MEMBERS              | MALE 25,212 (68.86              |                 |        |
|                  |       |                               | FEMALE                          | 11,403 (31.14%) |        |
| DROPPED MEMBERS  |       |                               |                                 |                 |        |
| DECEASED         | 81    | CLICK HERE FOR CUMULATIVE     | TOTAL FAMILY UNIT MEMBERS       |                 | 17,854 |
| CLUB CANCELLED 0 |       | MEMBERSHIP DATA               |                                 |                 | 40.000 |
| OTHER            | 1,050 |                               | FAMILY MEMBERS PAYING HALF DUES |                 | 10,239 |
| TOTAL            | 1,131 |                               |                                 |                 |        |